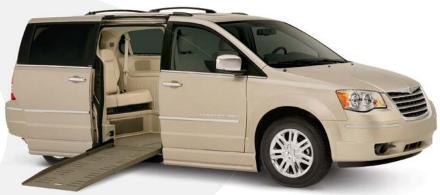

# **Entervan®**

### **Kneeling Suspension**

As the door opens, the rear suspenson "kneels" to reduce the slope of the ramp even further.

#### **Automatic Ramp**

The lightweight aluminum foldout ramp extends to allow easy access to the lowered floor interior.

### **Standard Features**

- OEM Keychain Remote Control
- Kneeling Rear Suspension
- Step-and-Roll Removable Passenger Seat
- Step-and-Roll Removable Driver Seat
- OEM Automatic Passenger Sliding Door
- Automatic Foldout Ramp
- Lowered Floor
- Wheelchair/Occupant Securement System
- Interior OEM Control Switches
- Custom Ground Effects