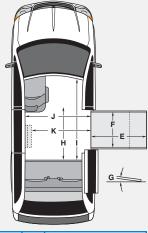

### **Remote Control**

The accessible functions are controlled by the Chrysler remote and several interior switches placed for your convenience.

| Door Opening Usable Width                             | Α | 31"                         |
|-------------------------------------------------------|---|-----------------------------|
| Door Opening Usable Height                            | В | 52-1/2"                     |
| Interior Height at Center of Van*                     | C | 57-1/4"                     |
| Interior Height at Driver & Passenger Position**      | D | 56-1/4"                     |
| Ramp Length                                           | Ε | 52″                         |
| Ramp Width (Usable Clear Opening)                     | F | 29-1/4"                     |
| Ramp Angle (with Vehicle Kneeled on Power Conversion) | G | 9.2° (Power) 11.2° (Manual) |
| Interior Floor Length (Behind Front Seats)            | Н | 57"                         |
| Overall Interior Floor Length (Flat Area)             | 1 | 86"                         |
| Interior Width at B Pillars                           | J | 61″                         |
| Interior Width at Optional Center Row Seat - Folded   | K | 46"                         |

\*Deduct 2-1/2" off the Interior Height for vehicles with overhead DVD/rail system. \*\* Deduct 3-1/4" off the Interior Height for vehicles with moon roof. Due to manufacturing tolerances both with the OEM vehicle and the conversion components, all dimensions may vary slightly from those shown.