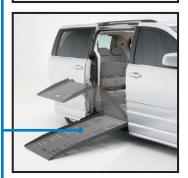

#### **Automatic Ramp**

The lightweight aluminum foldout ramp extends to allow easy access to the lowered floor interior.